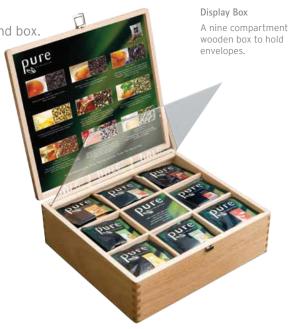

## POINT OF SALE

Display your range using our modern stand and box.

- شاى بيور بأنواعه المتعددة منتقى من اجود انواع الشای، صمم خصیصا لخبراء الشاى الحقيقيين.
  - الغلاف البديع لشاى بيور صنع من اجود الخامات حيث يسمح بنفاذ الرائحة المكثفة الميزة لشاي بيور.